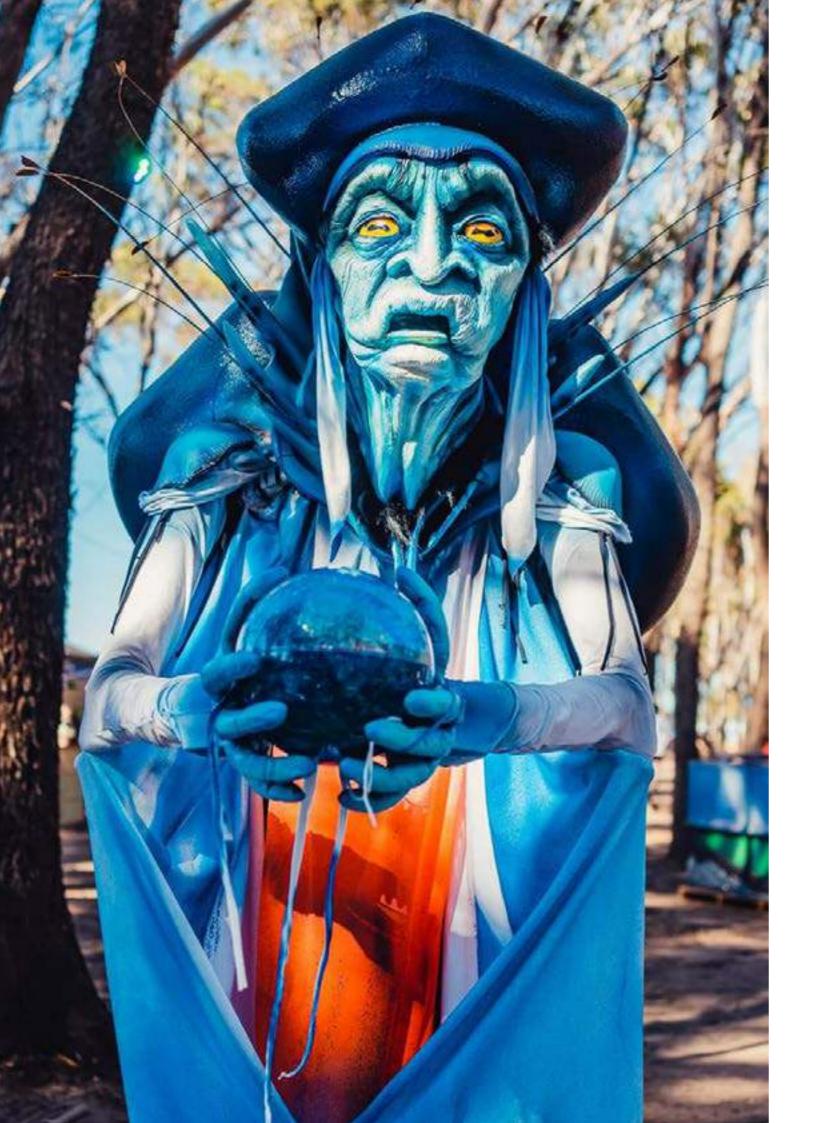

#### Construction & Fabrication

The Elementals have large, foam and latex-sculpted heads that feature large captivating eyes.

They wear foam-sculpted head wear and shoulder pads, with long gowns. Their head to toe reflective iridescent covering makes them a spectacular highlight at an event and ensures that the performers really stand out even when interacting in large crowds.

They stand out in the crowd standing at nearly 2m tall.

The lightweight foam construction enables the puppeteers to move with great agility.

#### Performance

- Each performance of The Elementals runs for 25 minutes.
- The Elementals can rove a large area during a performance
- Inquisitive explorers, The Elementals engage with the audience in order to discover and catalogue new information, using creative unique investigative devices.
- The enigmatic aesthetics and fluid movements, coupled with the palpable aura of The Elementals, effortlessly command the spotlight, ensnaring the audience's unwavering attention.
- The puppeteers will assess the audience for interaction possibilities. These ethereal beings love interacting and creating a moment to remember with the crowd.