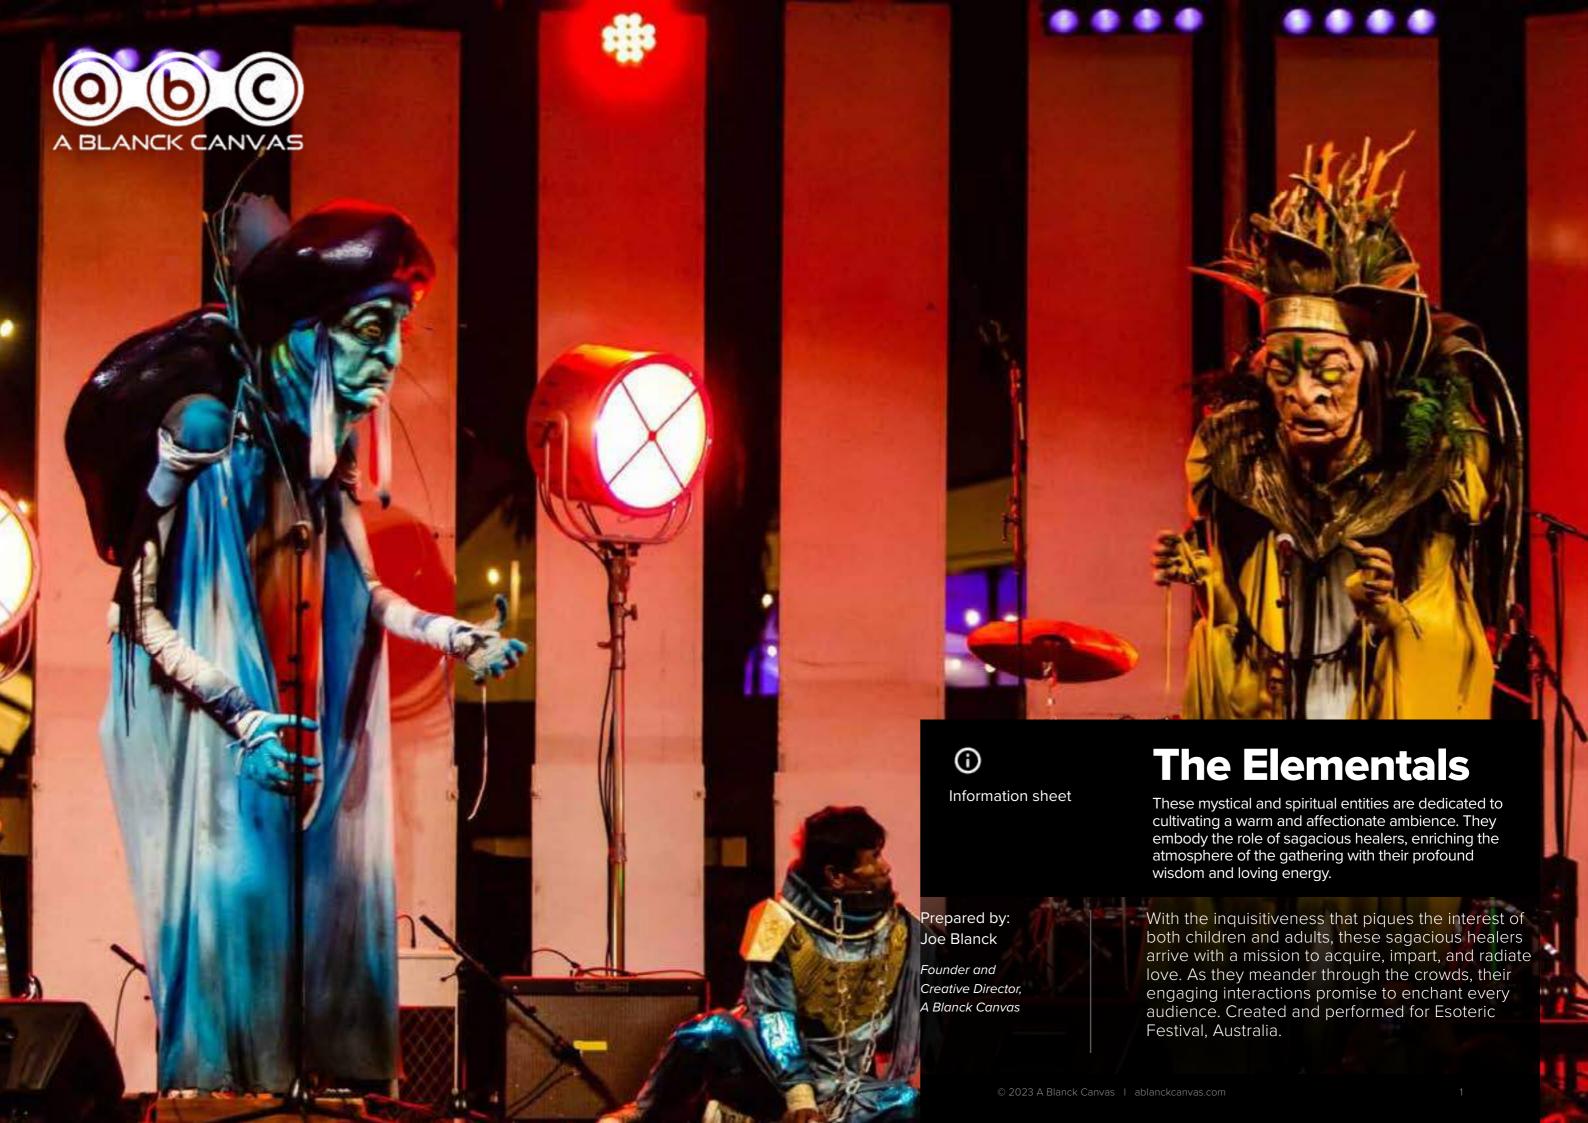

# The Elementals

#### Construction & Fabrication

The Elementals have large, foam and latex-sculpted heads that feature large captivating eyes.

They wear foam-sculpted head wear and shoulder pads, with long gowns. Their head to toe reflective iridescent covering makes them a spectacular highlight at an event and ensures that the performers really stand out even when interacting in large crowds.

They stand out in the crowd standing at nearly 2m tall.

The lightweight foam construction enables the puppeteers to move with great agility.