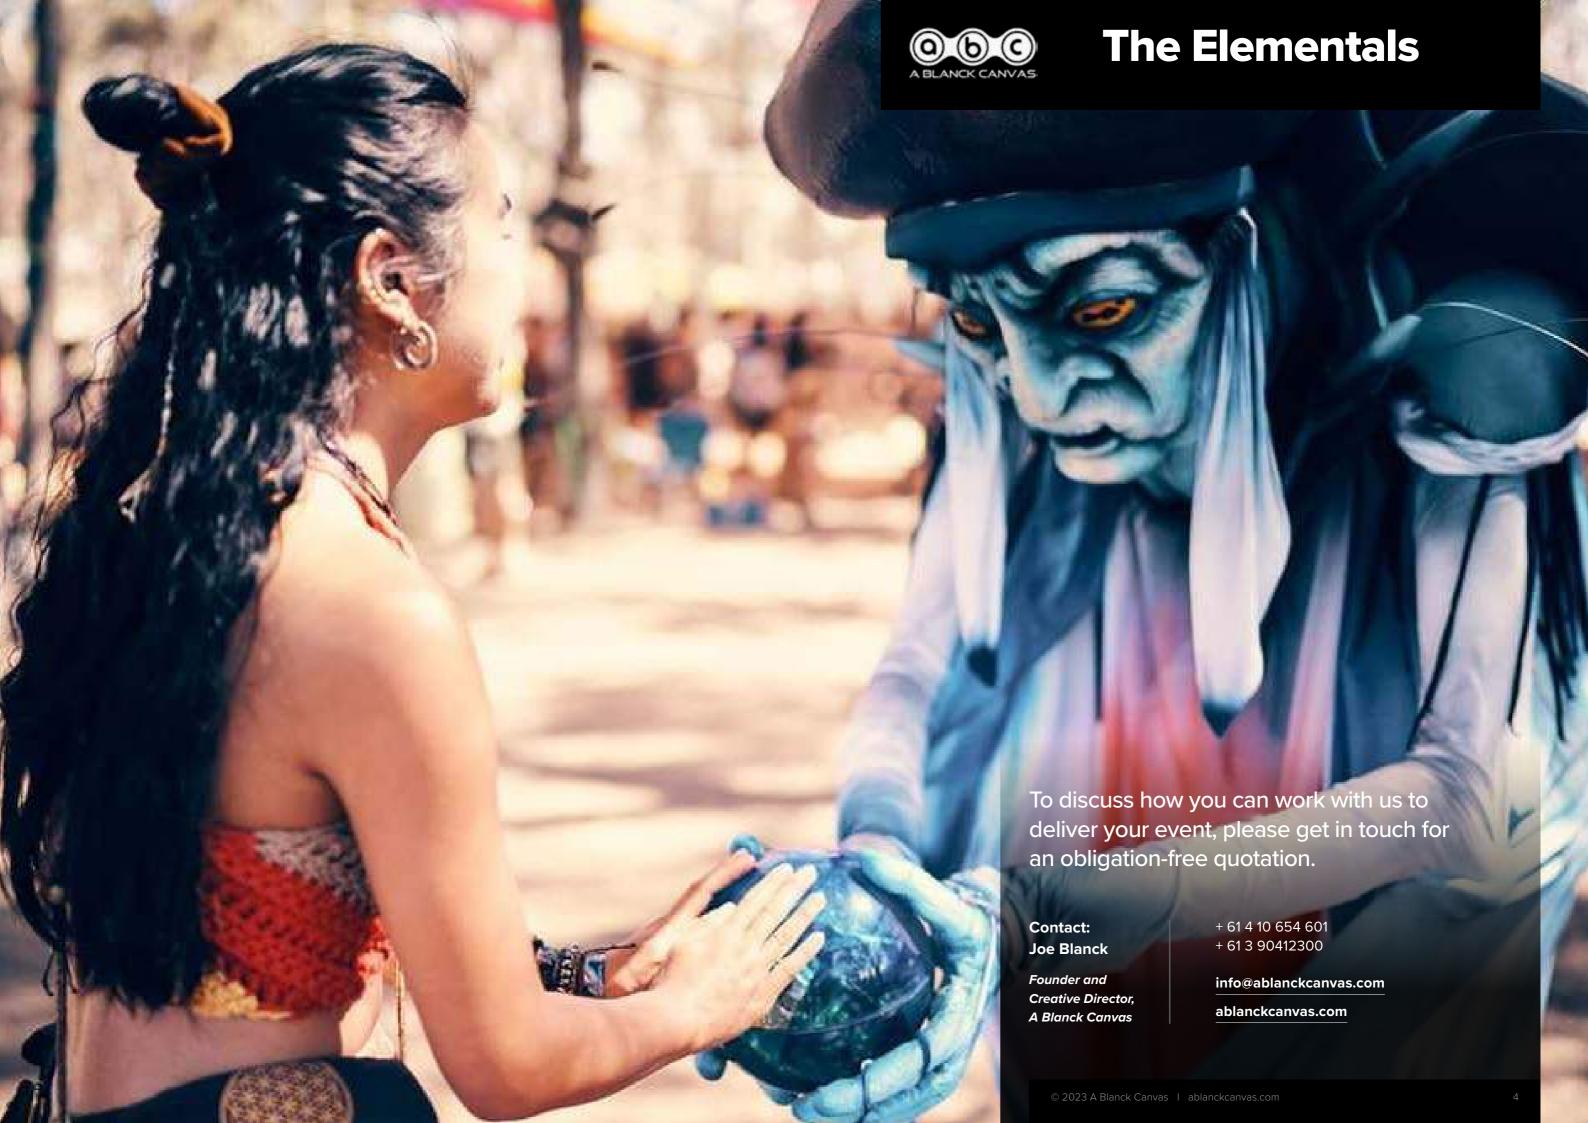

#### Performance

- Each performance of The Elementals runs for 25 minutes.
- The Elementals can rove a large area during a performance
- Inquisitive explorers, The Elementals engage with the audience in order to discover and catalogue new information, using creative unique investigative devices.
- The enigmatic aesthetics and fluid movements, coupled with the palpable aura of The Elementals, effortlessly command the spotlight, ensnaring the audience's unwavering attention.
- The puppeteers will assess the audience for interaction possibilities. These ethereal beings love interacting and creating a moment to remember with the crowd.

### **Technical Requirements**

- The Elementals are highly mobile on almost any surface. They are skilled at navigating crowds and finding their way in high volume attended events.
- Performance area to accommodate the 2 performers and their energetic routines. There should be ample space to move plus room for the audience to watch from a safe perspective.
- A safe, private area where The Elementals can prepare prior to their performance.