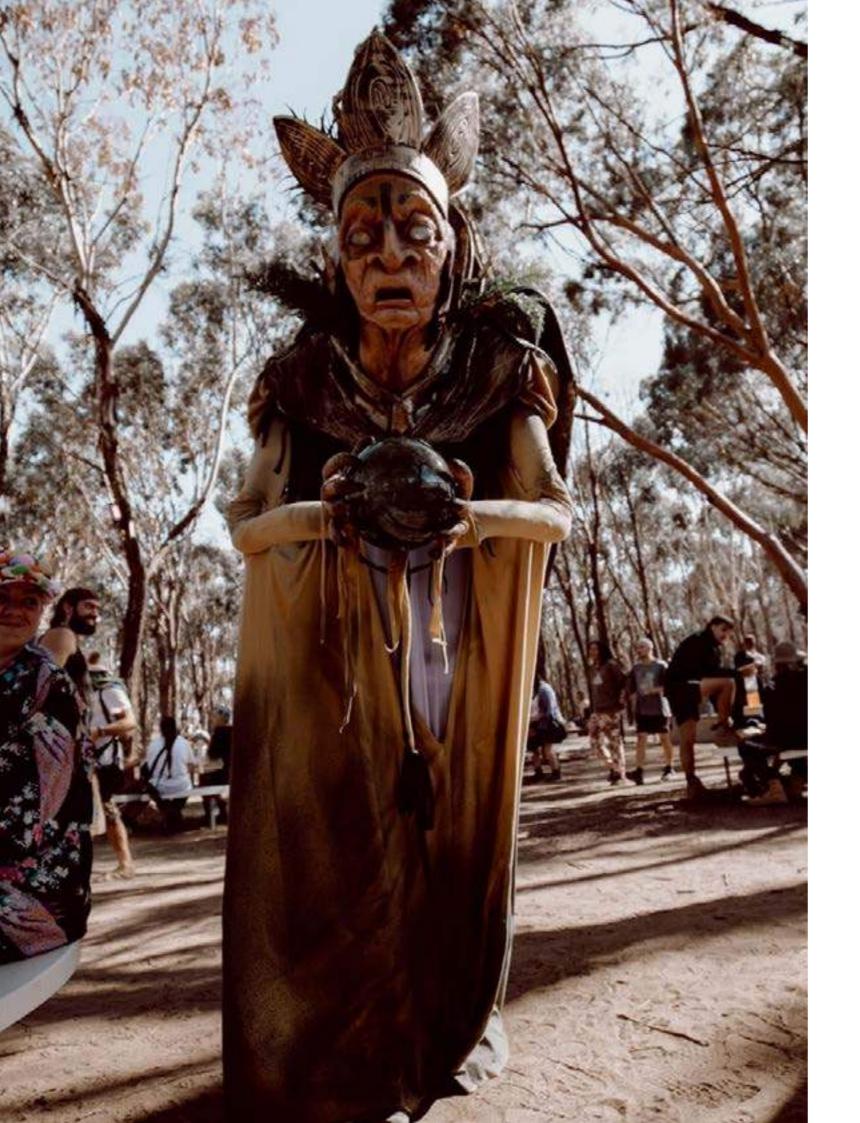

#### Construction & Fabrication

The Elementals have large, foam and latex-sculpted heads that feature large captivating eyes.

They wear foam-sculpted head wear and shoulder pads, with long gowns. Their head to toe reflective iridescent covering makes them a spectacular highlight at an event and ensures that the performers really stand out even when interacting in large crowds.

They stand out in the crowd standing at nearly 2m tall.

The lightweight foam construction enables the puppeteers to move with great agility.

#### Performance

- Each performance of The Elementals runs for 25 minutes.
- The Elementals can rove a large area during a performance
- Inquisitive explorers, The Elementals engage with the audience in order to discover and catalogue new information, using creative unique investigative devices.
- The enigmatic aesthetics and fluid movements, coupled with the palpable aura of The Elementals, effortlessly command the spotlight, ensnaring the audience's unwavering attention.
- The puppeteers will assess the audience for interaction possibilities. These ethereal beings love interacting and creating a moment to remember with the crowd.