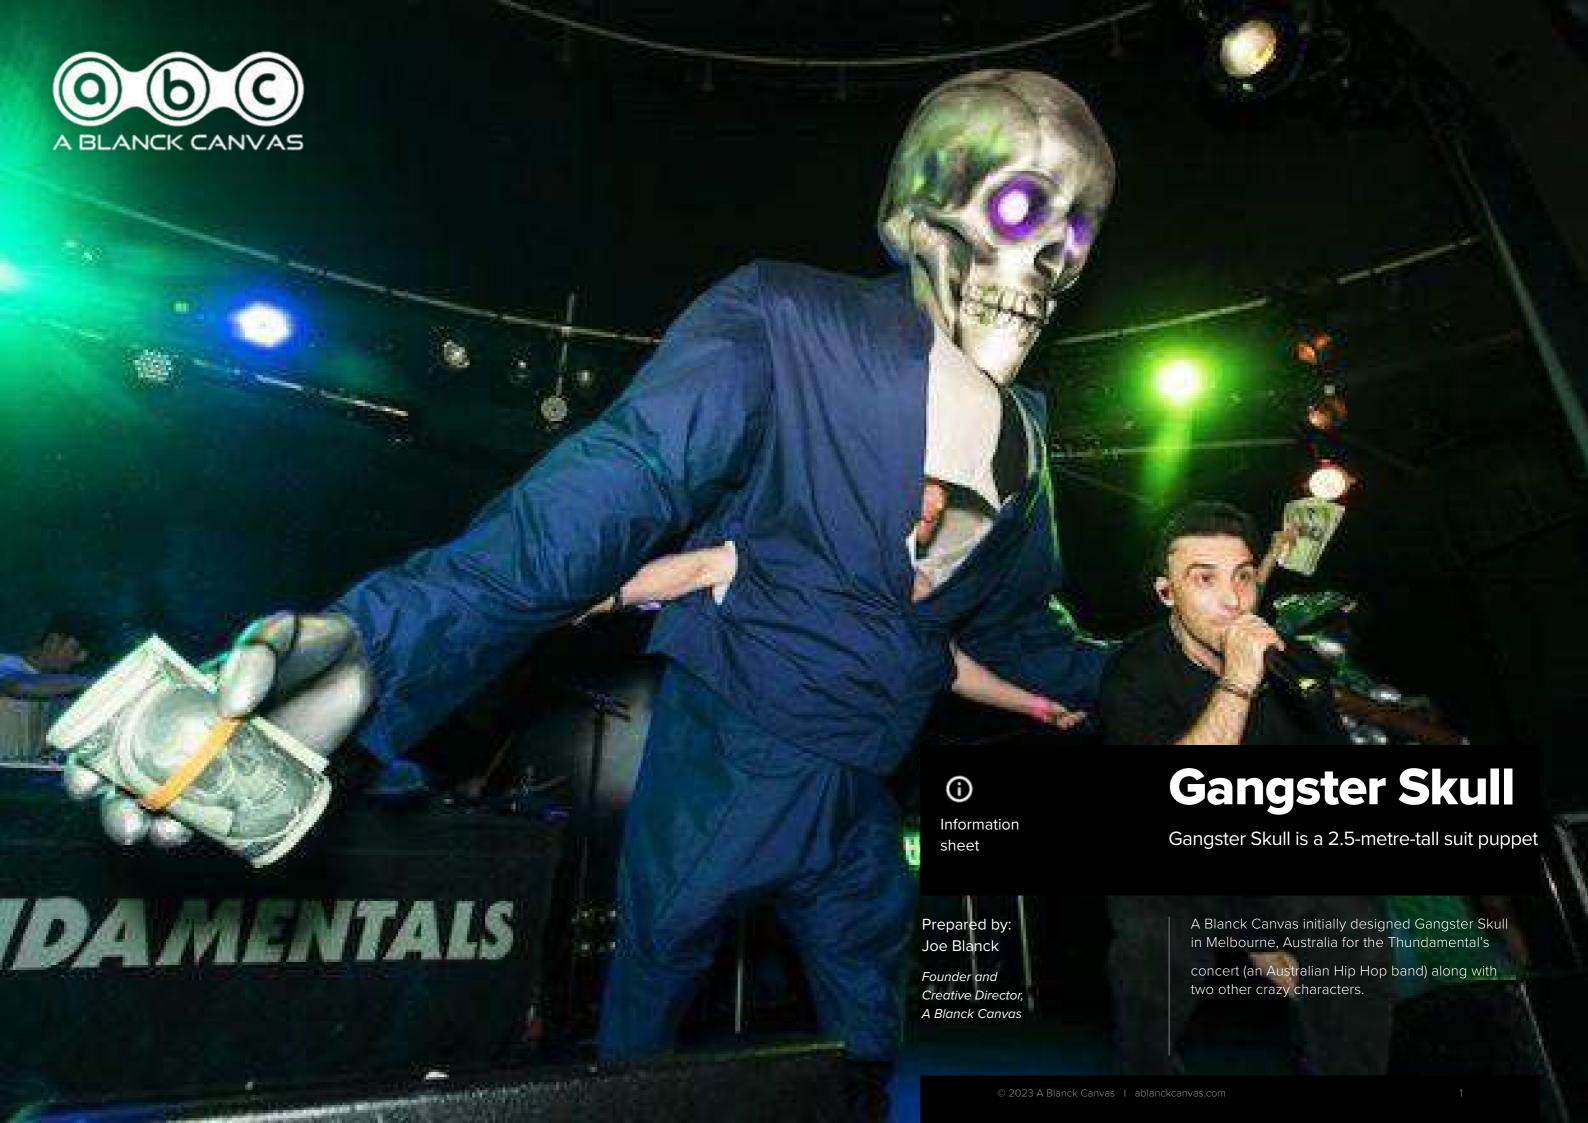

# **Gangster Skull**

## Construction & fabrication

Gangster Skull is a 2.5-metre-tall suit puppet.

His mobster styled suit and tie combo cover his silver chromatic body. With striking customisable coloured LED eyes in his unique oversized skull face, the puppeteer also controls his arms with hidden rods. The rest of Gangsters movements incur naturally and fluidly with the puppeteer's body.

The broad inflatable body has two inbuilt fans to keep him inflated.

## Message

Gangster Skull is an entertaining, "Godfather-like" character that crowds adore. He is always up to get the party started.