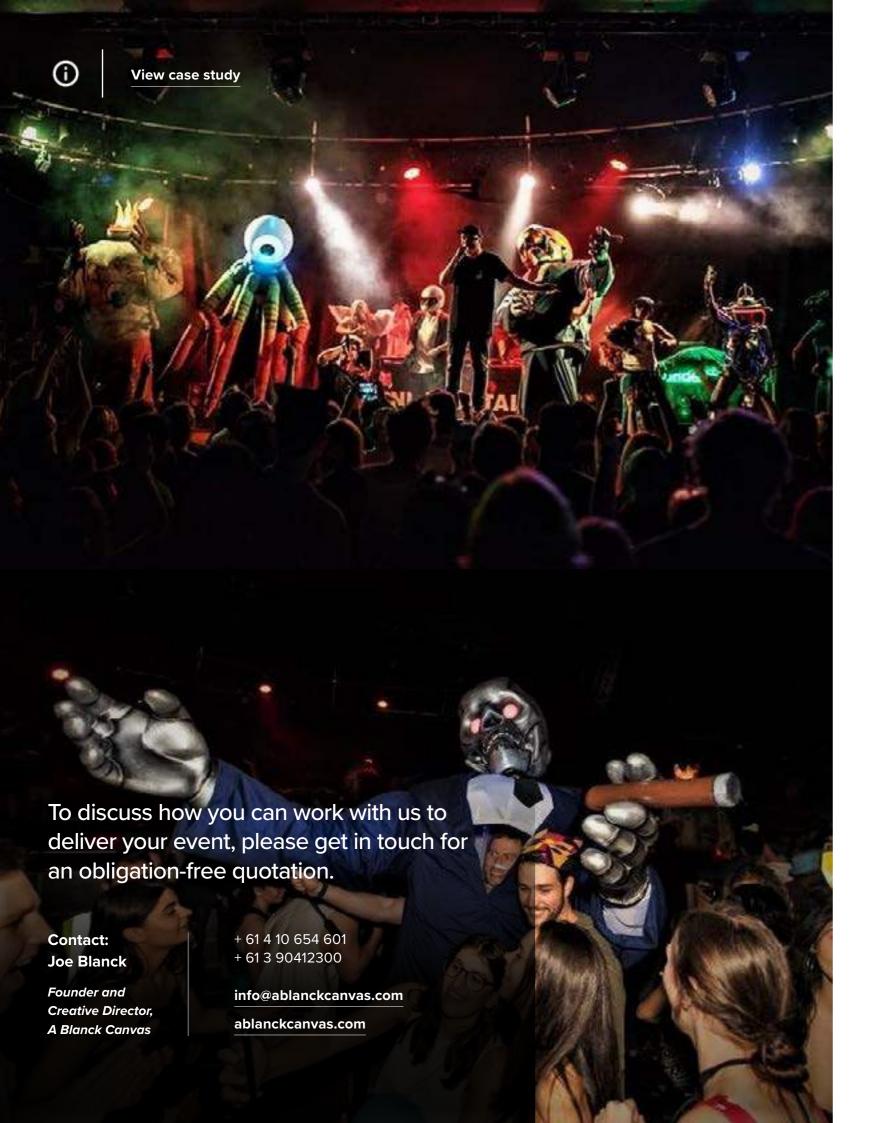

#### Performance

Gangster Skull is extremely versatile. Performance options are endless as he can be used to roam.

perform on-stage, interact with crowds, have photo opportunities, or perform his choreographed

dances to audiences.

Gangster's large hands enable him to hold multiple items such as his cigar, or wad of cash. Other

items may be customised to client's needs on request.

Performances run from 20 to 30 minutes and our performers require a 30-minute break between

#### The Team

There are 3 members of The Gangster Skull team, including:

- 1 professional performers
- 1 puppetry director
- 1 production assistant