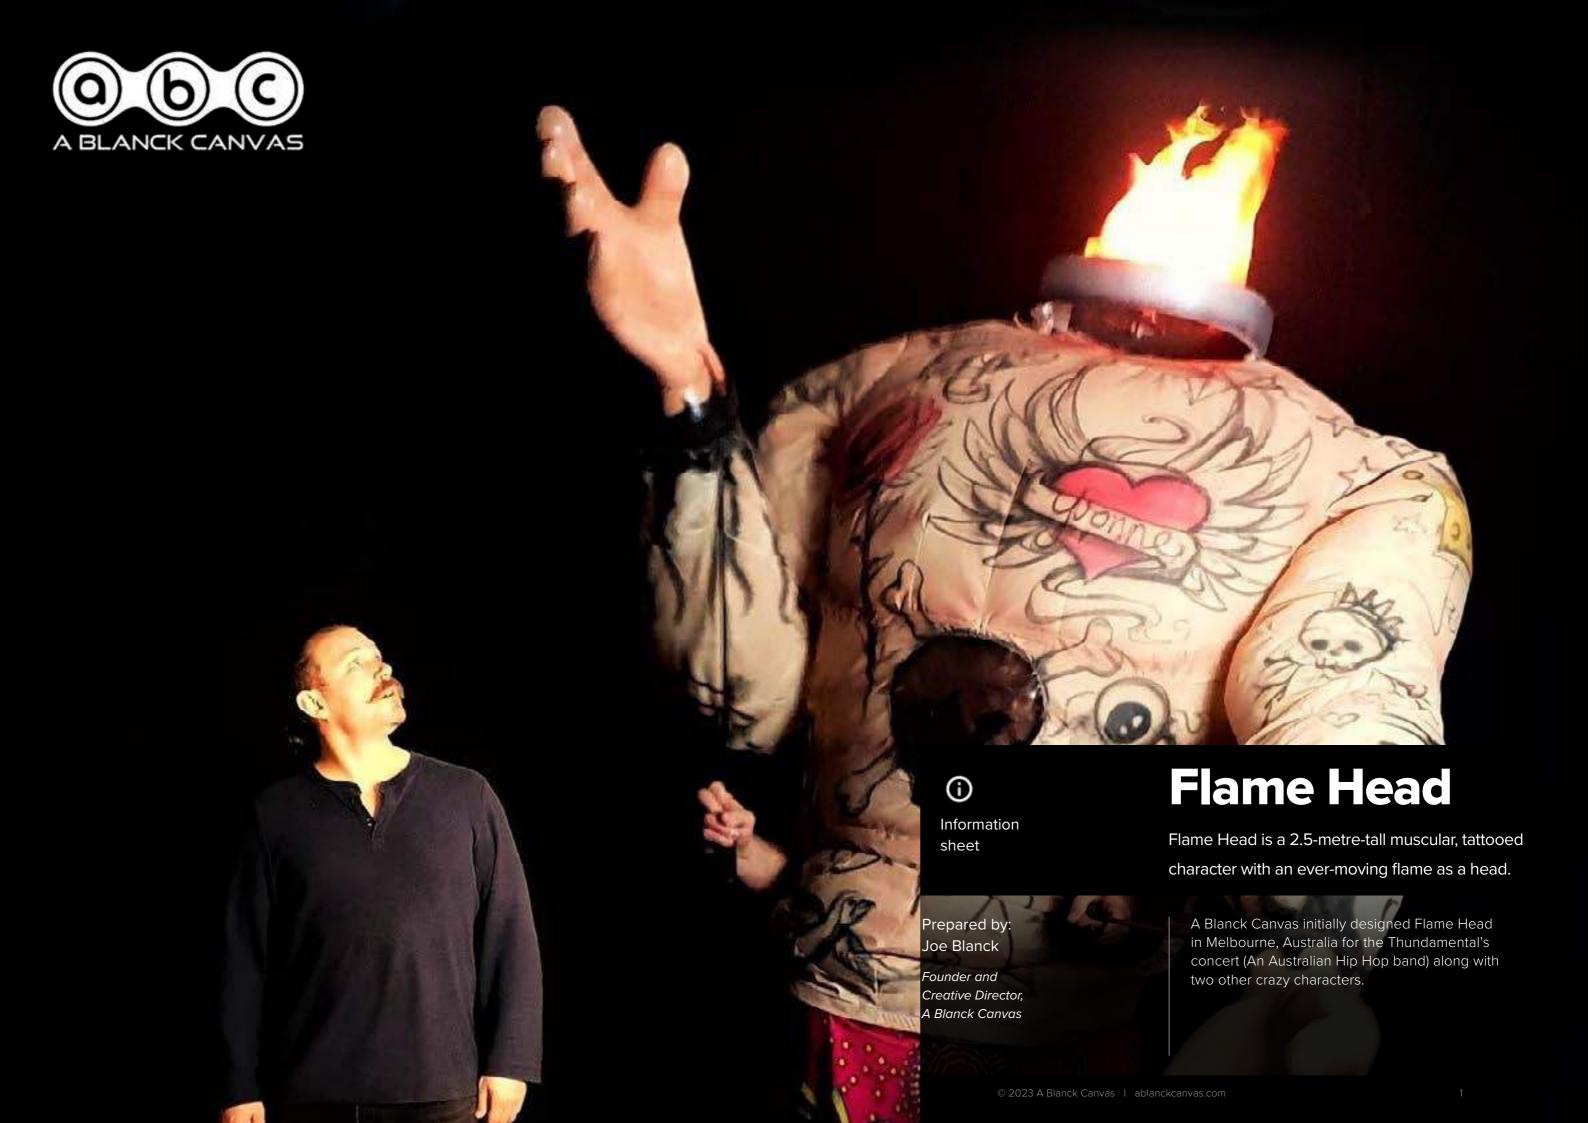

# Flame Head

## Construction & fabrication

Flame Head is a 2.5-metre-tall muscular, tattooed character with an evermoving flame as a head.

He is an inflatable suit puppet that is worn by one puppeteer. His chest, arms and back are painted to resemble tattoos and he wears custom made harem pants.

The inflatable body has two inbuilt fans to keep him inflated, while the silk flame head has its own inbuilt computer fan with LED lights to mimic a flickering flame.

He can move around with the full use of the puppeteer's legs and his arms and hands are manipulated by rods.