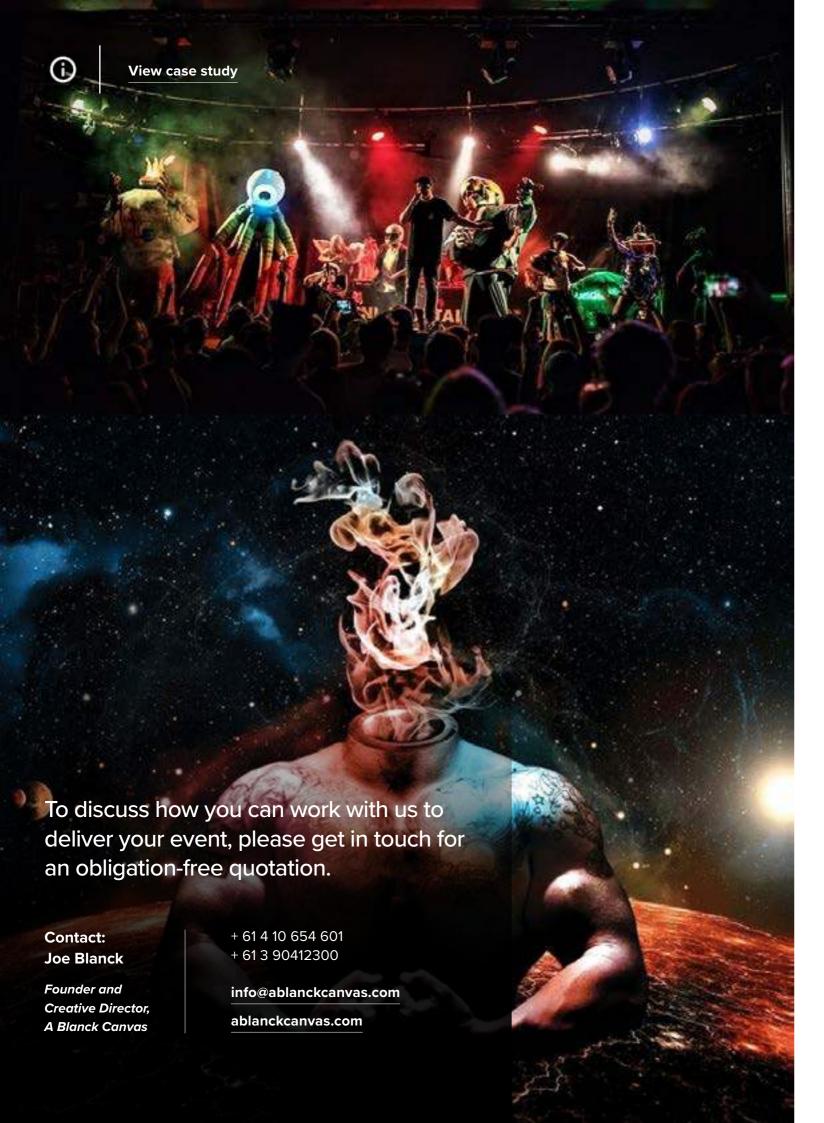

### **⊘** Message

Flame Head is a fun, wild character that crowds gravitate towards. They love to touch and dance with him.

### Performance

Flame Head is extremely versatile. Performance options are endless, he can be used to roam, interact with crowds, and have photo opportunities or perform his choreographed dances to audiences.